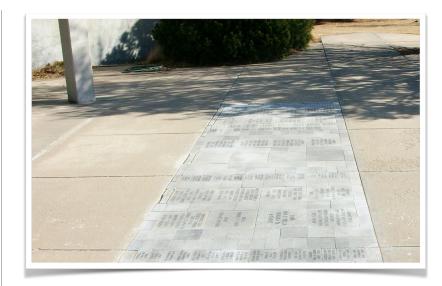

## **Honor Walk Paver Project**

### **Granite Pavers**

4"x8" Paver \$100

8"x8" paver \$225

16"x16" paver \$750

Purchase the entire 6'x6' square for \$6,000 for your business or family

The museum has been selling granite pavers for sometime now. It is a perfect way to celebrate the life of a friend, family member, or business. The first installation was completed in October 2009 and the second was June 2015. We have over 100 pavers installed and still have orders coming.